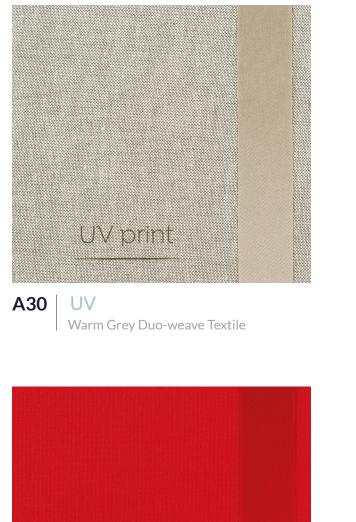

### A28 UV

Cold Grey Duo-weave Textile

### UV Print (UV)

This technology prints a layer on the chosen material. It is available on most Textiles. The colour of each UV print is carefully selected to best match each material's colour.

### Laser Etch (L)

This technology exposes the base layer of the Textile. Due to its invasive character, this technology is not available on all Textiles.

#### Ribbons

Frosty Blue Duo-weave Textile

Lime Green Plain Textile

A37 UV / L Smoke Grey Plain Textile