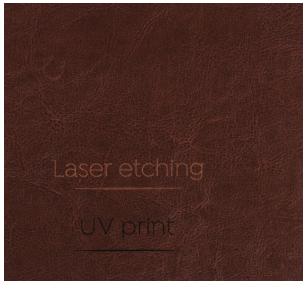

#### Ribbons

E / UV / L\* Brown Vintage Leatherette

C13 | E / UV Ginger Vintage Leatherette

Laser etching UV print

E5 E / UV / L\* Red Wine Matte Leatherette