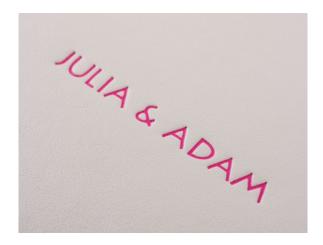

## EMBOSSED TEXT COLOURS

Embossed Text foil colours are presented on C16 leatherette. Foil colours may differ slightly on the final product depending on the chosen leatherette base.

FL2 Matte Grey

FL4 Metallic Gold