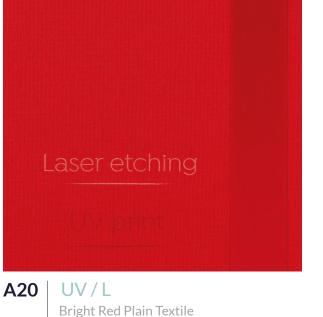

#### Ribbons

Sapphire Blue Plain Textile

A38 UV / L Navy Plain Textile

Polished Onyx Textile

Purple Plain Textile

### UV Print (UV)

This technology prints a layer on the chosen material. It is available on most Textiles. The colour of each UV print is carefully selected to best match each material's colour.

### Laser Etch (L)

This technology exposes the base layer of the Textile. Due to its invasive character, this technology is not available on all Textiles.

### Ribbons

Polished Burgundy Textile

A39

Black Plain Textile