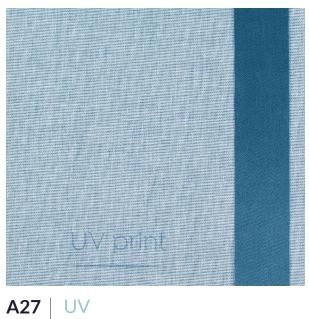

tile

NONE

### UV Print (UV)

This technology prints a layer on the chosen material. It is available on most Textiles. The colour of each UV print is carefully selected to best match each material's colour.

### Laser Etch (L)

This technology exposes the base layer of the Textile. Due to its invasive character, this technology is not available on all Textiles.

### Ribbons











### A28 UV

Cold Grey Duo-weave Textile

### UV Print (UV)

This technology prints a layer on the chosen material. It is available on most Textiles. The colour of each UV print is carefully selected to best match each material's colour.

### Laser Etch (L)

This technology exposes the base layer of the Textile. Due to its invasive character, this technology is not available on all Textiles.

#### Ribbons





Frosty Blue Duo-weave Textile



Lime Green Plain Textile







A37 UV / L Smoke Grey Plain Textile

### UV Print (UV)

This technology prints a layer on the chosen material. It is available on most Textiles. The colour of each UV print is carefully selected to best match each material's colour.

### Laser Etch (L)

This technology exposes the base layer of the Textile. Due to its invasive character, this technology is not available on all Textiles.

#### Ribbons





Sapphire Blue Plain Textile



A38 UV / L Navy Plain Textile



Polished Onyx Textile



Purple Plain Textile

### UV Print (UV)

This technology prints a layer on the chosen material. It is available on most Textiles. The colour of each UV print is carefully selected to best match each material's colour.

### Laser Etch (