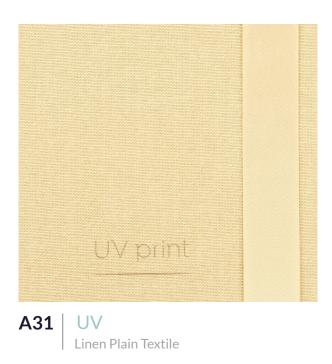

### UV Print (UV)

This technology prints a layer on the chosen material. It is available on most Textiles. The colour of each UV print is carefully selected to best match each material's colour.

### Laser Etch (L)

This technology exposes the base layer of the Textile. Due to its invasive character, this technology is not available on all Textiles.