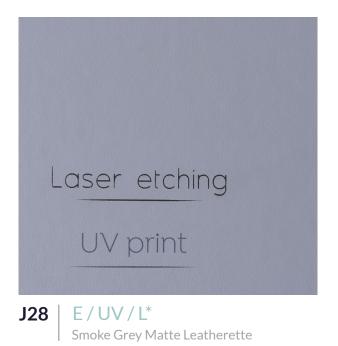

### Embossed Text (E)

This technology impresses a bookbinding font which can be left plain or embossed with your choice of coloured foil. Available on most leatherettes.

### UV Print (UV)

This technology prints a layer on the chosen material. It is available on all leatherettes. The colour of each UV print is carefully selected to best match each material's colour.

### Laser Etch (L\*)

**F2** 

This technology exposes the base layer of the leatherette. Due to its invasive character, this technology is available on selected materials.

E/UV

Red Vintage Leatherette

\*Laser Etch colour may differ. See page 32 for details.

### Laser Etch (L\*)

This technology exposes the base layer of the leatherette. Due to its invasive character, this technology is available on selected materials.

\*Laser Etch colour may differ. See page 32 for details.