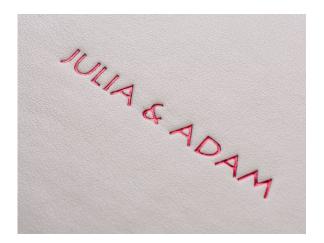

## EMBOSSED TEXT COLOURS

Embossed Text foil colours are presented on C16 leatherette. Foil colours may differ slightly on the final product depending on the chosen leatherette base.

FL2 Matte Grey

FL4 Metallic Gold

## EMBOSSED TEXT COLOURS

Embossed Text foil colours are presented on C16 leatherette. Foil colours may differ slightly on the final product depending on the chosen leatherette base.

FL8 | Matte Brown

FL9 Matte Navy