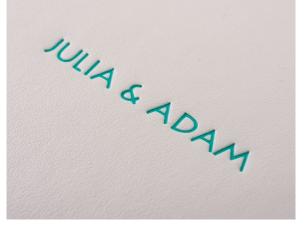

## EMBOSSED TEXT COLOURS

Embossed Text foil colours are presented on C16 leatherette. Foil colours may differ slightly on the final product depending on the chosen leatherette base.

FL2 Matte Grey

FL4 Metallic Gold

## EMBOSSED TEXT COLOURS

Embossed Text foil colours are presented on C16 leatherette. Foil colours may differ slightly on the final product depending on the chosen leatherette base.

FL8 | Matte Brown

FL9 Matte Navy