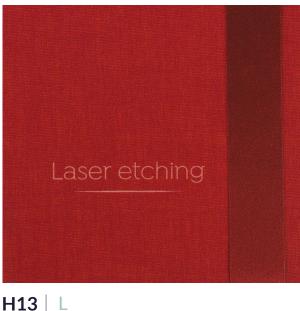

### Laser Etch (L\*)

**F2** 

This technology exposes the base layer of the leatherette. Due to its invasive character, this technology is available on selected materials.

E/UV

Red Vintage Leatherette

\*Laser Etch colour may differ. See page 32 for details.