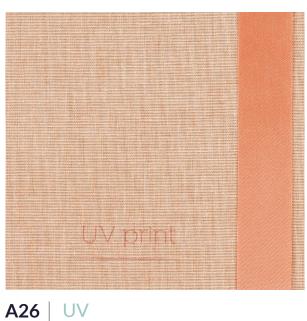

### UV Print (UV)

This technology prints a layer on the chosen material. It is available on most Textiles. The colour of each UV print is carefully selected to best match each material's colour.

### Laser Etch (L)

This technology exposes the base layer of the Textile. Due to its invasive character, this technology is not available on all Textiles.