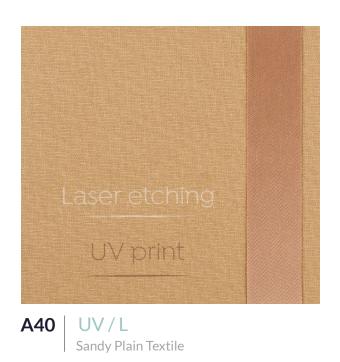

#### Ribbons

Frosty Blue Duo-weave Textile

Lime Green Plain Textile

A37 UV / L Smoke Grey Plain Textile

### UV Print (UV)

This technology prints a layer on the chosen material. It is available on most Textiles. The colour of each UV print is carefully selected to best match each material's colour.

### Laser Etch (L)

This technology exposes the base layer of the Textile. Due to its invasive character, this technology is not available on all Textiles.

#### Ribbons

Sapphire Blue Plain Textile

A38 UV / L Navy Plain Textile

Polished Onyx Textile

Purple Plain Textile