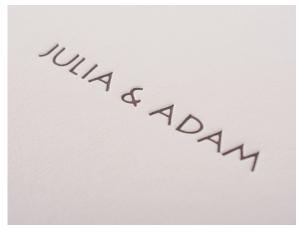

## EMBOSSED TEXT COLOURS

Embossed Text foil colours are presented on C16 leatherette. Foil colours may differ slightly on the final product depending on the chosen leatherette base.

FL2 Matte Grey

FL4 Metallic Gold

## EMBOSSED TEXT COLOURS

Embossed Text foil colours are presented on C16 leatherette. Foil colours may differ slightly on the final product depending on the chosen leatherette base.

FL8 | Matte Brown

FL9 Matte Navy