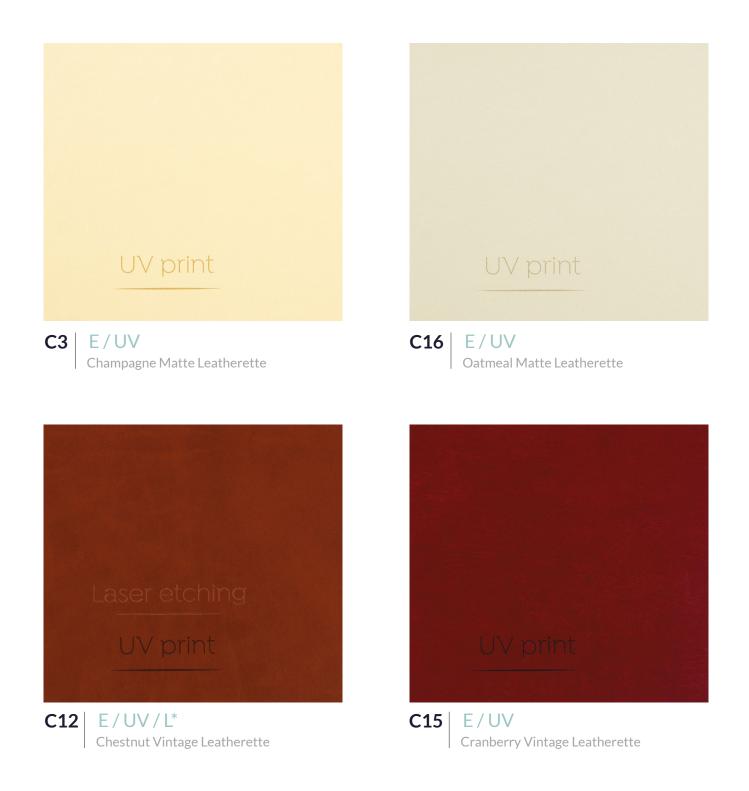

### Embossed Text (E)

This technology impresses a bookbinding font which can be left plain or embossed with your choice of coloured foil. Available on most leatherettes.

### UV Print (UV)

This technology prints a layer on the chosen material. It is available on all leatherettes. The colour of each UV print is carefully selected to best match each material's colour.

### Laser Etch (L\*)

**F2** 

This technology exposes the base layer of the leatherette. Due to its invasive character, this technology is available on selected materials.

E/UV

Red Vintage Leatherette

\*Laser Etch colour may differ. See page 32 for details.

#### Ribbons

E / UV / L\* Brown Vintage Leatherette

C13 | E / UV Ginger Vintage Leatherette

Laser etching UV print

E5 E / UV / L\* Red Wine Matte Leatherette